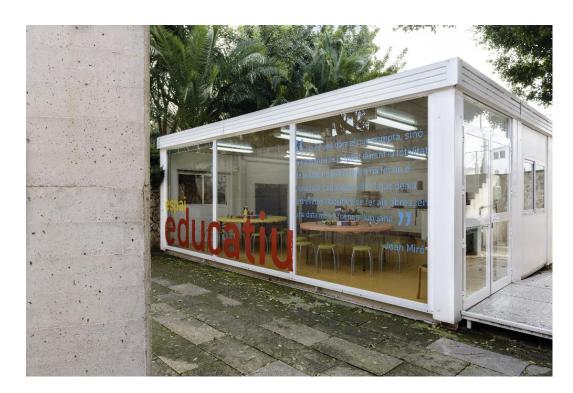

# **Educational Area**

Miró wished the Fundació Pilar i Joan Miró to act as a vehicle by bringing people into closer contact with art.

The Fundació's Education Department wants to contribute to this goal by making its facilities available so that activities can be held for engaging with art.

# **SURFACE AREA**

55 m<sup>2</sup>

### **MAXIMUM CAPACITY**

30 participants

# **TECHNICAL EQUIPMENT**

220V electricity supplies
Air conditioning
CD audio equipment and bluetooth
Video projector and pull-down screen
Furniture (tables and benches)

There is a toilet inside the building.